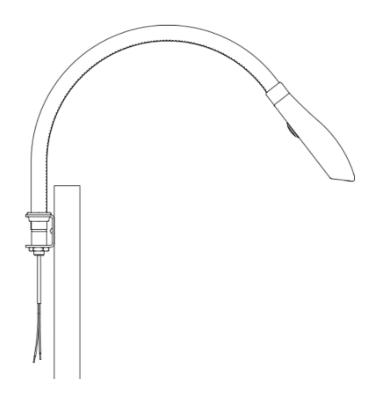

# Beadlight

ZONDA

Over The Bed Mount



















# Product Description

The Zonda Over the Bed light is fixed by a bracket to the rear of the bed head board and curls over the top of it. The light which features a flexible stem to allow it to be positioned as required.

### Metal finish

The light comes in the following metal finishes:

- Clear Anodised Aluminium
- Anodised Titanium
- Anodised Bronze
- Polished Nickel Plate
- Gold Plate

#### Leather finish

The light comes in the following leather finishes:

- Chocolate
- Beige
- Black
- Mushroom
- Off White

## Dimensions

Depth/605mm Bracket Depth/32mm

## Electrical

The light uses 1.2 Watts of energy and requires a 12v DC power Supply.

The Zonda light is available in the following switching mode and LED colours.

- Warm White/High, Medium, Off
- Cool White/High, Medium, Off