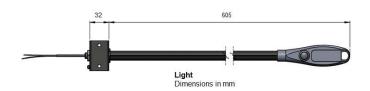

# Beadlight

ZONDA

Over The Bed Mount



















# Product Description

The Zonda Over the Bed light is fixed by a bracket to the rear of the bed head board and curls over the top of it. The light which features a flexible stem to allow it to be positioned as required.

### Metal finish

The light comes in the following metal finishes:

- Clear Anodised Aluminium
- Anodised Titanium
- Anodised Bronze
- Polished Nickel Plate
- Gold Plate

#### Leather finish

The light comes in the following leather finishes:

- Chocolate
- Beige
- Black
- Mushroom
- Off White

## Dimensions

Depth/605mm Bracket Depth/32mm

## Electrical

The light uses 1.2 Watts of energy and requires a 12v DC power Supply.

The Zonda light is available in the following switching mode and LED colours.

- Warm White/High, Medium, Off
- Cool White/High, Medium, Off

##