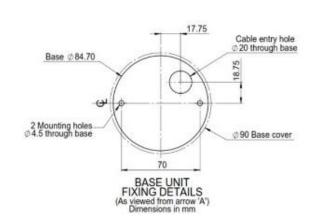

fixes directly to a wall. The light features a flexible stem to allow it to be positioned as required.

#### Metal finish

The light comes in the following metal finishes:

- Clear Anodised Aluminium
- Anodised Titanium
- Anodised Bronze
- Polished Nickel Plate
- Gold Plate

### Leather finish

The light comes in the following leather finishes:

- Chocolate
- Beige
- Black
- Mushroom
- Off White

# Dimensions

Depth/771mm Mounting Base Cover Depth/32mm Base Diameter/90mm

## Electrical

The light uses 3.5 Watts of energy. The base plate contains an integral driver allowing direct connection to 240 V AC, the connection is made inside the base plate.

The Wand light is available in the following LED colours and switching mode.

- Warm White/High, Medium, Off
- Cool White/High, Medium,