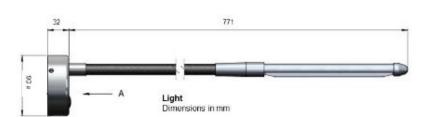

ht fixes directly to a wall. The light features a flexible stem to allow it to be positioned as required.

#### Metal finish

The light comes in the following metal finishes:

- Clear Anodised Aluminium
- Anodised Titanium
- Anodised Bronze
- Polished Nickel Plate
- Gold Plate

### Leather finish

The light comes in the following leather finishes:

- Chocolate
- Beige
- Black
- Mushroom
- Off White

# Dimensions

Depth/771mm Mounting Base Cover Depth/32mm Base Diameter/90mm

## Electrical

The light uses 3.5 Watts of energy. The base plate contains an integral driver allowing direct connection to 240 V AC, the connection is made inside the base plate.

The Wand light is available in the following LED colours and switching mode.

- Warm White/High, Medium, Off
- Cool White/High, Medium,