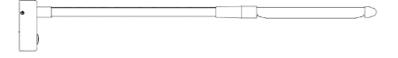

# **Product Description**

The Wand Mains Wall Mount Switched Base light fixes directly to a wall. The light features a flexible stem to allow it to be positioned as required.

# Dimensions

Depth/771mm Mounting Base Cover Depth/32mm Base Diameter/90mm