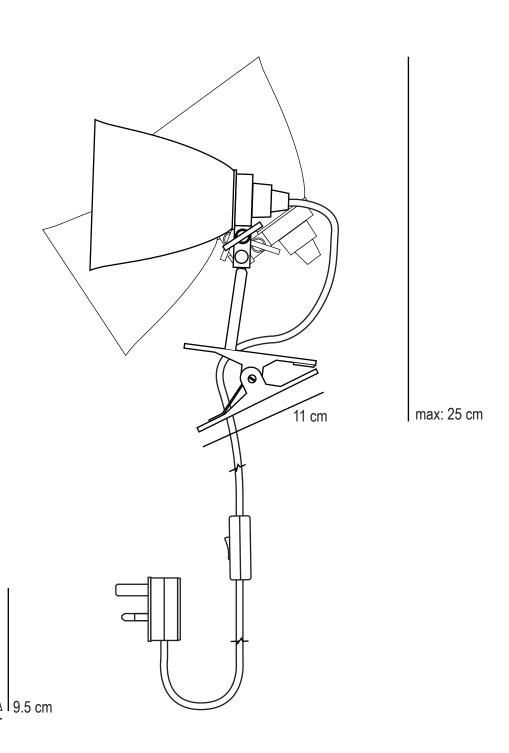

| SPECIFICATION             | Product<br>Code                     | Bulb<br>Cap | Max<br>Wattage | Bulb<br>Type |
|---------------------------|-------------------------------------|-------------|----------------|--------------|
| Hector Small<br>Dome Clip | FL 281                              | E 14        | 9<br>40        | Ball<br>R50  |
| Available Finish          | Natural, blue and green bone china. |             |                |              |

max: 25 cm

Use low energy CFL or LED candle/ball lamp for a combination of ambient and low level task lighting or R50 lamp if high level task illumination required.

Maximum mounting surface thickness: 3.5cm

9 cm

Cable total: 250cm, 35cm from clip to switch, 190cm between switch and plug

This product is available for specific markets. CFL compatible.