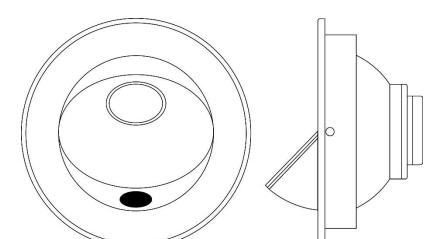

# Product Description

The Sirocco Slim Integral Bezel light is fixed by a mounting ring at the rear of the bed head board. The light is neatly presented through a recess in the bedhead. The lamp can be rotated left and right allowing control of the beam position.

#### Dimensions

Depth/39.5mm Light Diameter/80mm