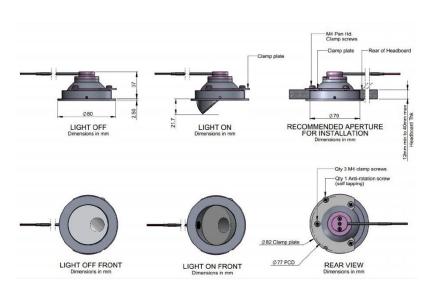

# Product Description

The Sirocco Slim Integral Bezel light is fixed by a mounting ring at the rear of the bed head board. The light is neatly presented through a recess in the bedhead. The lamp can be rotated left and right allowing control of the beam position.

#### Dimensions

Depth/39.5mm Light Diameter/80mm