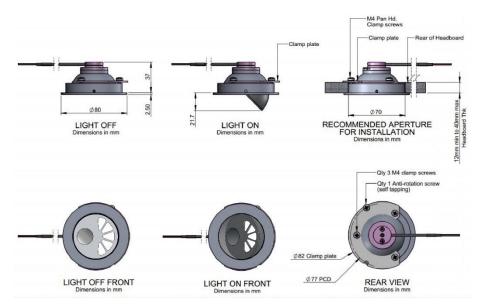

### Product Description

The Aquillo Slim Integral Bezel light is fixed by a mounting ring at the rear of the bed head board. The light is neatly presented through a recess in the bedhead. The lamp can be rotated left and right allowing control of the beam position.

#### Dimensions

Depth/39.5mm Light Diameter/80mm Tail Length/500mm

#### Additional information

The Aquillo Slim Integral Bezel light requires a driver for installing on a Mains voltage circuit. This driver should be installed remotely in a suitable area behind the fitting.