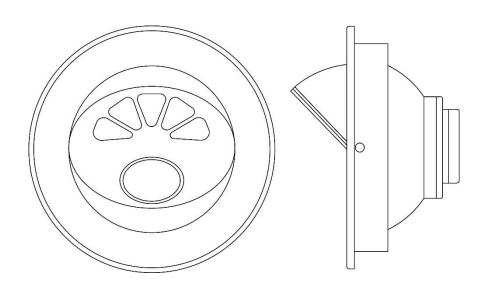

### Product Description

The Aquillo Slim Integral Bezel light is fixed by a mounting ring at the rear of the bed head board. The light is neatly presented through a recess in the bedhead. The lamp can be rotated left and right allowing control of the beam position.

#### Dimensions

Depth/39.5mm Light Diameter/80mm Tail Length/500mm