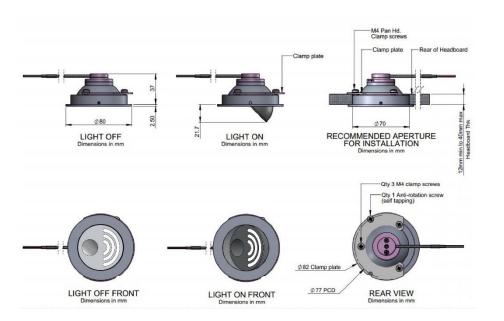

## **Product Description**

The Kona Slim Integral Bezel light is fixed by a mounting ring at the rear of the bed head board. The light is neatly presented through a recess in the bedhead. The lamp can be rotated left and right allowing control of the beam position.

## Dimensions

Depth/39.5mm Light Diameter/80mm Tail Length/500mm

#### Electrical

The light uses 1.7 Watts of energy and requires a 12v DC power Supply.

The Kona light is available in the following LED colours.

- Warm White
- Cool White