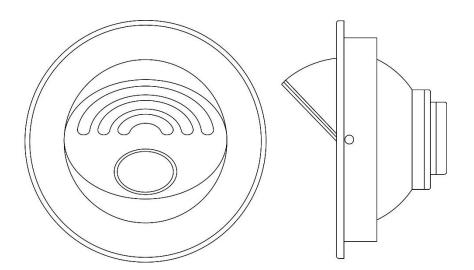

## **Product Description**

The Kona Slim Integral Bezel light is fixed by a mounting ring at the rear of the bed head board. The light is neatly presented through a recess in the bedhead. The lamp can be rotated left and right allowing control of the beam position.

## Dimensions

Depth/39.5mm Light Diameter/80mm Tail Length/500mm