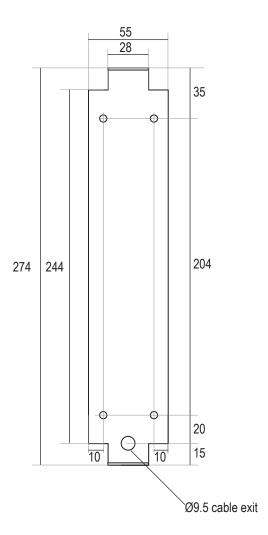

-----|---------|------|---------|----------|------------|
| Code    | Cap  | Wattage | Type | Length  | Diameter |            |
| 7218/27 | LED  | 2.5     | LED  | 280mm   | 65mm     | 75mm       |

Available Finish polished chrome / polished brass / weathered brass



## **IMPORTANT:**

LOW VOLTAGE LED FITTING - CONNECTION TO REMOTE DRIVER (SUPPLIED) REQUIRED FOR MAINS INSTALLTION

Supplied with integral LED and driver (for remote installation up to 10 meters from the fitting\*)

Fitting is dimmable with trailing edge dimmers\*\*

IP44 rated

Warm white tone LED (2700K)

Available for specific markets

\*Assuming minimum cable gauge is 1.5mm (16AWG)

\*\*Dimming performance may vary between manufacturers, check minimum load and compatability against dimmer specification.



## Backplate