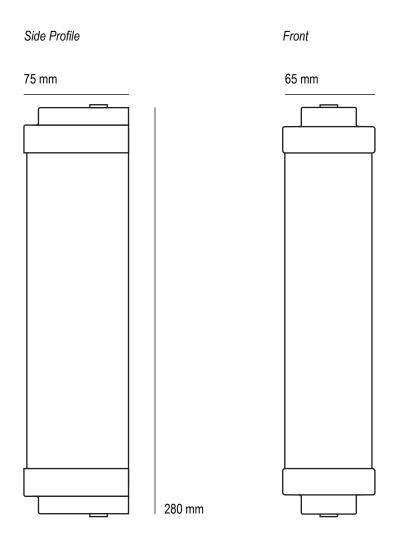

## Cabin LED Wall Light, 28cm 7218/27

| Product | Bulb | Max     | Bulb | Height/ | Width/   | Projection |
|---------|------|---------|------|---------|----------|------------|
| Code    | Cap  | Wattage | Type | Length  | Diameter |            |
| 7218/27 | LED  | 2.5     | LED  | 280mm   | 65mm     | 75mm       |