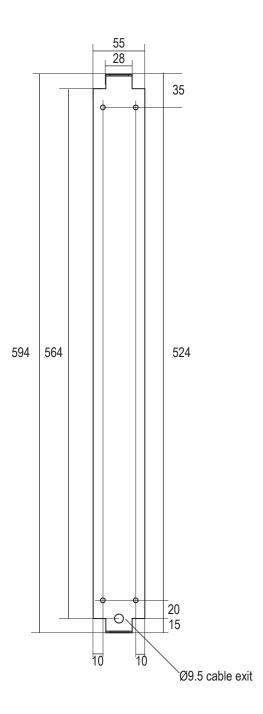

## Cabin LED Wall Light, 60cm 7218/60

| Product<br>Code  | Bulb<br>Cap | Max<br>Wattage                                                      | Bulb<br>Type | Height/<br>Length | Width/<br>Diameter | Projection |
|------------------|-------------|---------------------------------------------------------------------|--------------|-------------------|--------------------|------------|
| 7218/60          | n/a         | 7                                                                   | LED          | 600mm             | 65mm               | 75mm       |
| Available Finish |             | Polished chrome / Polished brass /Weathered brass.<br>Frosted Glass |              |                   |                    |            |

| Side Profile |        | Front |  |  |
|--------------|--------|-------|--|--|
| 75 mm        |        | 65 mm |  |  |
|              |        |       |  |  |
|              |        |       |  |  |
|              |        |       |  |  |
|              |        |       |  |  |
|              |        |       |  |  |
|              |        |       |  |  |
|              |        |       |  |  |
|              |        |       |  |  |
|              |        |       |  |  |
|              |        |       |  |  |
|              |        |       |  |  |
|              |        |       |  |  |
|              |        |       |  |  |
|              |        |       |  |  |
|              |        |       |  |  |
|              | 600 mm |       |  |  |