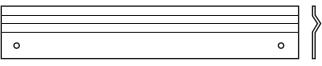

## Box Wall Light Externally glazed 7641

| Product<br>Code  | Bulb<br>Cap |                                         | Max<br>Wattage | Bulb<br>Type | Height/<br>Length | Width/<br>Diameter | Projection |
|------------------|-------------|-----------------------------------------|----------------|--------------|-------------------|--------------------|------------|
| 7641             | E27         |                                         | 60             | GLS          | 295mm             | 200mm              | 125mm      |
| Available Finish |             | Weathered brass, frosted or clear glass |                |              |                   |                    |            |

|          | Front View | Side View |  |  |
|----------|------------|-----------|--|--|
| <u> </u> |            |           |  |  |

125mm

Brass Fixing Plate(top fixing)

168mm(bottom fixings)

158mm

200mm

Rated IP44. Supplied with IP44 terminal housing for making connection inside backplate. Bulb Not Supplied.