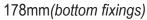

## Box Wall Light Externally glazed 7642

| Product<br>Code | Bulb<br>Cap |                                         | Max<br>Wattage | Bulb<br>Type | Height/<br>Length | Width/<br>Diameter | Projection |
|-----------------|-------------|-----------------------------------------|----------------|--------------|-------------------|--------------------|------------|
| 7642            | E27         |                                         | 60             | GLS          | 360mm             | 210mm              | 140mm      |
| Available       | Finish      | Weathered brass, frosted or clear glass |                |              |                   |                    |            |

Side View

Front View





## 210mm

## Brass Fixing Plate(top fixing)



## 158mm

Rated IP44. Supplied with IP44 terminal housing for making connection inside backplate. Bulb Not Supplied.

This product is available for specific markets. Low energy CFL compatible.

Stated dimensions are for reference purposes only. Products are hand made and therefore the actual dimensions of each product may have minor variations to those stated.

140mm