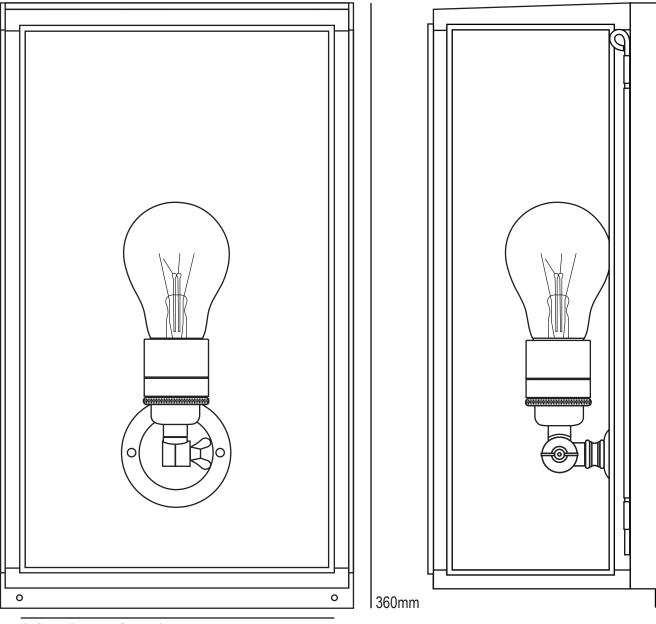

## Box Wall Light Externally glazed 7642

| Product<br>Code | Bulb<br>Cap |                                         | Max<br>Wattage | Bulb<br>Type | Height/<br>Length | Width/<br>Diameter | Projection |
|-----------------|-------------|-----------------------------------------|----------------|--------------|-------------------|--------------------|------------|
| 7642            | E27         |                                         | 60             | GLS          | 360mm             | 210mm              | 140mm      |
| Available       | Finish      | Weathered brass, frosted or clear glass |                |              |                   |                    |            |

Side View

Front View

## 158mm

Rated IP44. Supplied with IP44 terminal housing for making connection inside backplate. Bulb Not Supplied.

This product is available for specific markets. Low energy CFL compatible.

Stated dimensions are for reference purposes only. Products are hand made and therefore the actual dimensions of each product may have minor variations to those stated.

140mm