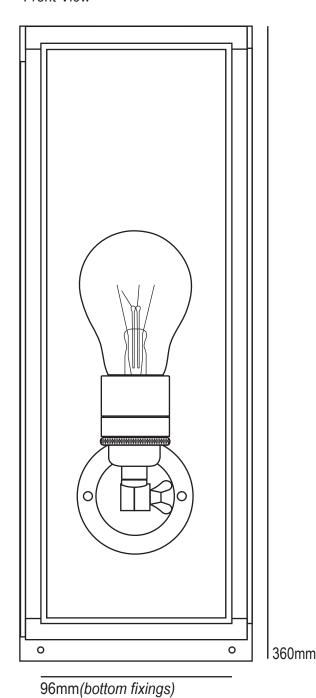

## Narrow Wall Light Externally Glazed 7649

| Product<br>Code  | Bulb<br>Cap | Max<br>Wattage                         | Bulb<br>Type | Height/<br>Length | Width/<br>Diameter | Projection |
|------------------|-------------|----------------------------------------|--------------|-------------------|--------------------|------------|
| 7649             | E27         | 60                                     | GLS          | 360mm             | 130mm              | 140mm      |
| Available Finish |             | Weathered brass clear or frosted glass |              |                   |                    |            |

## Front View