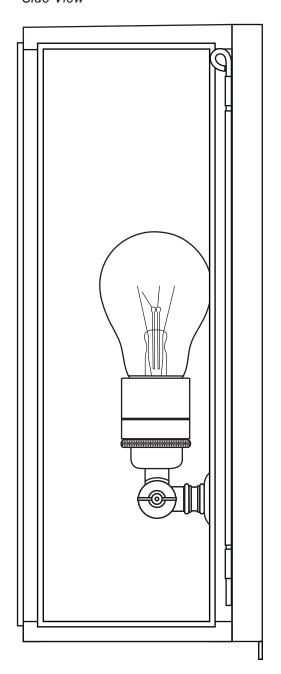

## Side View

140mm

Rated IP44. Supplied with IP44 terminal housing for making connection inside backplate. Bulb Not Supplied.

This product is available for specific markets. Low energy CFL compatible.

130mm