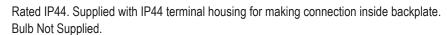

## Miniature Box Wall Light Internally glazed 7643

| Product<br>Code | Bulb<br>Cap    | Max<br>Wattage | Bulb<br>Type                                                              | Height/<br>Length | Width/<br>Diameter | Projection |  |
|-----------------|----------------|----------------|---------------------------------------------------------------------------|-------------------|--------------------|------------|--|
| 7643            | BA15d<br>(SBC) | 40             | Candle                                                                    | 195mm             | 125mm              | 110mm      |  |
| Available       | Finish         |                | lished/weathered brass/Nickel plated(polished/satin) ear or frosted glass |                   |                    |            |  |

Stated dimensions are for reference purposes only. Products are hand made and therefore the actual dimensions of each product may have minor variations to those stated.