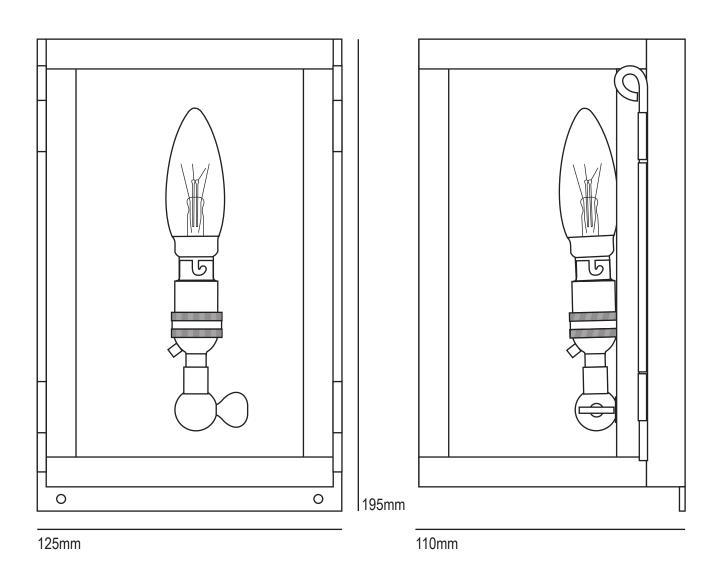

## Miniature Box Wall Light Internally glazed 7643

| Product<br>Code | Bulb<br>Cap    | Max<br>Wattage | Bulb<br>Type                                                              | Height/<br>Length | Width/<br>Diameter | Projection |  |
|-----------------|----------------|----------------|---------------------------------------------------------------------------|-------------------|--------------------|------------|--|
| 7643            | BA15d<br>(SBC) | 40             | Candle                                                                    | 195mm             | 125mm              | 110mm      |  |
| Available       | Finish         |                | lished/weathered brass/Nickel plated(polished/satin) ear or frosted glass |                   |                    |            |  |

Stated dimensions are for reference purposes only. Products are hand made and therefore the actual dimensions of each product may have minor variations to those stated.