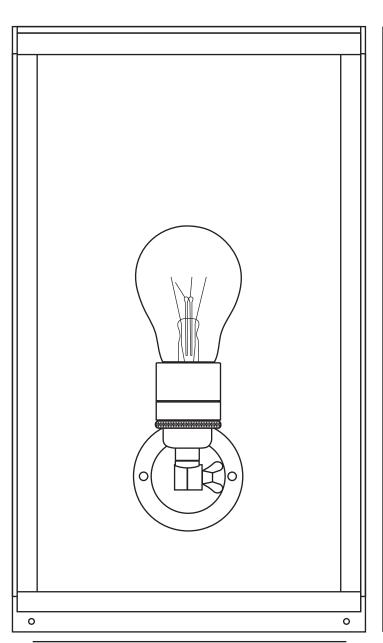

## Box Wall Light Internally glazed 7645

| Product<br>Code                                       | Bulb<br>Cap | Max<br>Wattage | Bulb<br>Type | Height/<br>Length | Width/<br>Diameter | Projection |
|-------------------------------------------------------|-------------|----------------|--------------|-------------------|--------------------|------------|
| 7645                                                  | E27         | 60             | GLS          | 360mm             | 210mm              | 135mm      |
| Daliahad/waatharad brass/Niekal platad/paliahad/aatin |             |                |              |                   |                    |            |

Available Finish Polished/weathered brass/Nickel plated(polished/satin) Clear or frosted glass

Front View

Side View

178mm(bottom fixings)

210mm 135mm

Brass Fixing Plate(top fixing)

158mm

Rated IP44. Supplied with IP44 terminal housing for making connection inside backplate. Bulb Not Supplied.