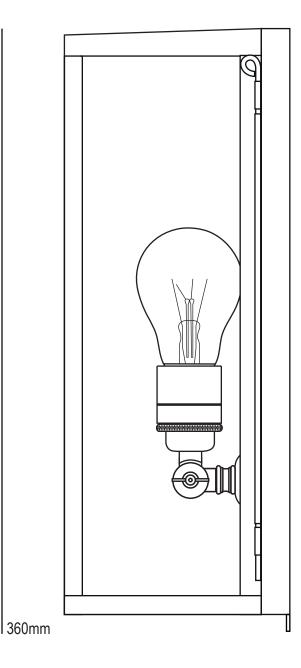

## Box Wall Light Internally glazed 7645

| Product<br>Code                                       | Bulb<br>Cap | Max<br>Wattage | Bulb<br>Type | Height/<br>Length | Width/<br>Diameter | Projection |
|-------------------------------------------------------|-------------|----------------|--------------|-------------------|--------------------|------------|
| 7645                                                  | E27         | 60             | GLS          | 360mm             | 210mm              | 135mm      |
| Daliahad/waatharad brass/Niekal platad/paliahad/aatin |             |                |              |                   |                    |            |

Available Finish Polished/weathered brass/Nickel plated(polished/satin) Clear or frosted glass

Front View

Side View

178mm(bottom fixings)

210mm 135mm

Brass Fixing Plate(top fixing)

158mm

Rated IP44. Supplied with IP44 terminal housing for making connection inside backplate. Bulb Not Supplied.