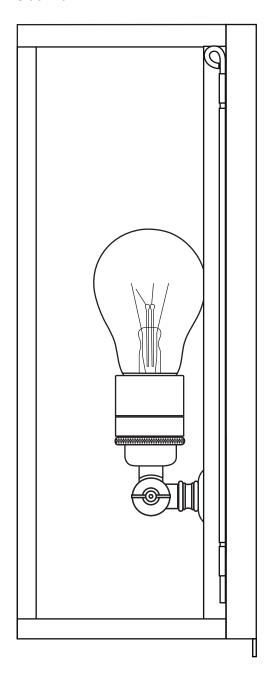

## Front View

360mm

96mm(bottom fixings)

130mm

Side View

135mm

Rated IP44. Supplied with IP44 terminal housing for making connection inside backplate. Bulb Not Supplied.

This product is available for specific markets. Low energy CFL compatible.