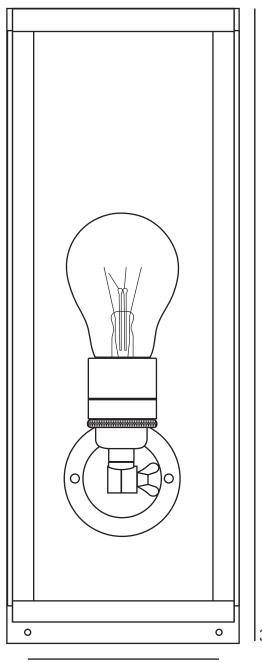

## Narrow Wall Light Internally Glazed 7650

| Product<br>Code                                        | Bulb<br>Cap | Max<br>Wattage | Bulb<br>Type | Height/<br>Length | Width/<br>Diameter | Projection |
|--------------------------------------------------------|-------------|----------------|--------------|-------------------|--------------------|------------|
| 7650                                                   | E27         | 60             | GLS          | 360mm             | 130mm              | 135mm      |
| Polished/weathered brass/Nickel plated(polished/satin) |             |                |              |                   |                    |            |

## Front View

360mm

96mm(bottom fixings)

130mm

Side View

135mm

Rated IP44. Supplied with IP44 terminal housing for making connection inside backplate. Bulb Not Supplied.

This product is available for specific markets. Low energy CFL compatible.