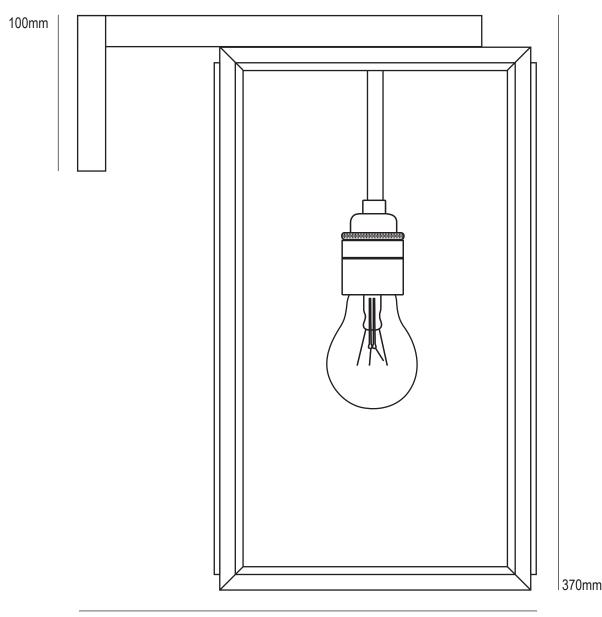

## Portico Wall Light 7656/20

| Product<br>Code | Bulb<br>Cap | Wattage      |           | Height/<br>Length | Width/<br>Diameter | Projection |
|-----------------|-------------|--------------|-----------|-------------------|--------------------|------------|
| 7656/20         | E27         | 100          | GLS       | 370mm             | 200mm              | 300mm      |
| Available       | Finish      | Weathered br | ass, clea | r glass           |                    |            |

300mm

Rated IP43. Supplied with IP44 terminal housing for making connection inside backplate. Bulb Not Supplied.

This product is available for specific markets. Low energy CFL compatible.

Stated dimensions are for reference purposes only. Products are hand made and therefore the actual dimensions of each product may have minor variations to those stated.