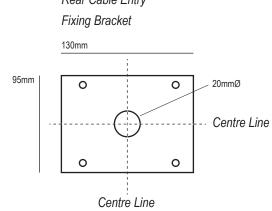

Projection

Rated IP43. Supplied with IP44 terminal housing for making connection inside backplate. Bulb Not Supplied.

This product is available for specific markets. Low energy CFL compatible.

Stated dimensions are for reference purposes only. Products are hand made and therefore the actual dimensions of each product may have minor variations to those stated.