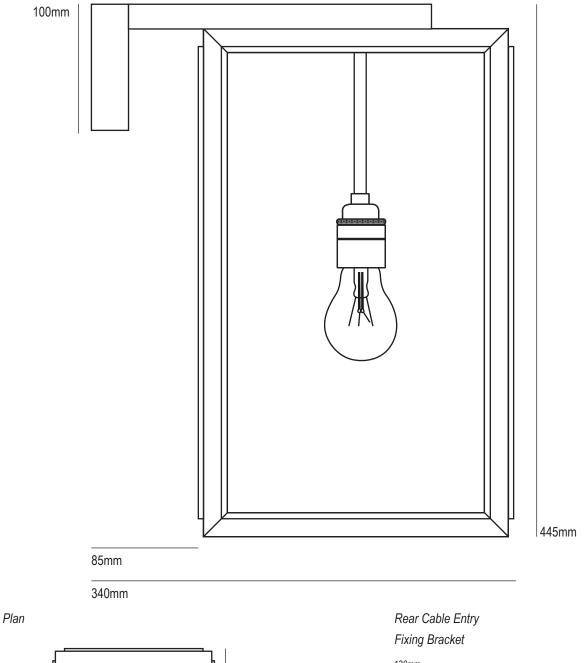

## Portico Wall Light 7656

| Product<br>Code | Bulb<br>Cap |                              | Wattage | Bulb<br>Type | Height/<br>Length | Width/<br>Diameter | Projection |
|-----------------|-------------|------------------------------|---------|--------------|-------------------|--------------------|------------|
| 7656            | E27         |                              | 100     | GLS          | 445mm             | 255mm              | 340mm      |
| Available       | Finish      | Weathered brass, clear glass |         |              |                   |                    |            |

Projection

Rated IP43. Supplied with IP44 terminal housing for making connection inside backplate. Bulb Not Supplied.

This product is available for specific markets. Low energy CFL compatible.

Stated dimensions are for reference purposes only. Products are hand made and therefore the actual dimensions of each product may have minor variations to those stated.