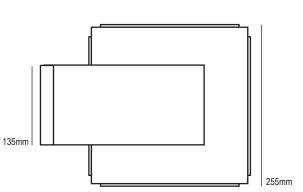

## Portico Wall Light 7656

| Product<br>Code | Bulb<br>Cap |                              | Wattage | Bulb<br>Type | Height/<br>Length | Width/<br>Diameter | Projection |
|-----------------|-------------|------------------------------|---------|--------------|-------------------|--------------------|------------|
| 7656            | E27         |                              | 100     | GLS          | 445mm             | 255mm              | 340mm      |
| Available       | Finish      | Weathered brass, clear glass |         |              |                   |                    |            |

Projection

Rated IP43. Supplied with IP44 terminal housing for making connection inside backplate. Bulb Not Supplied.

This product is available for specific markets. Low energy CFL compatible.

Stated dimensions are for reference purposes only. Products are hand made and therefore the actual dimensions of each product may have minor variations to those stated.